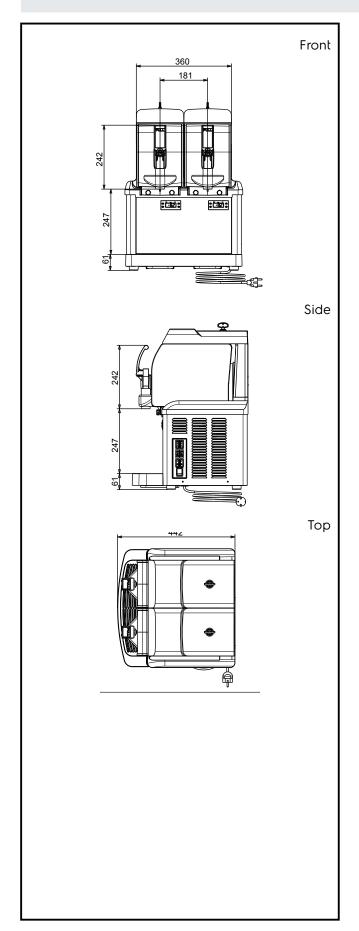

## Construction

- All parts that come into contact with the food are in stainless steel or plastic, can be removed for easy cleaning and are dishwasher safe.
- Compact design.

APPROVAL:

**Electric** 

Supply voltage: 220-240 V/1 ph/50 Hz

Electrical power max.: 0.775 kW

**Key Information:** 

Net weight: 48 kg

Sustainability

Refrigerant type: R290 Refrigerant weight: 104 g