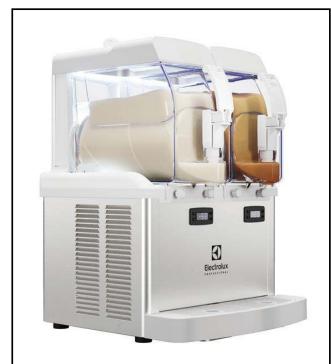

## Frozen Frozen granita and cream dispenser with 2 insulated bowls, UK plug and LED liaht

| ITEM #  |
|---------|
| MODEL # |
| NAME #  |
| SIS #   |
| AIA #   |
| AIA #   |

560106 (SP2NewLUK)

\* NOT TRANSLATED \*

## **Main Features**

- Ideal for the production of chilled specialties: creamy desserts, sorbet, mousses and similar products.
- Works with water or milk/based dried products or with brik mixtures ready to be poured into the bowl.
- Perfect solution for bars, restaurants, cafeterias, coffee shops, hotels and all the other HoReCa operators who desire reliable piece of equipment.
- The machine automatically stops when the cover is opened.
- No more ice or condensation outisde the tank with the insulated tank.
- Rounded shapes with stainless steel finishing and white plastics.
- Thanks to the two-bowl configurations, it is possible to simultaneously prepare one or more products.
- The insulated tank guarantees higher cooling efficiency and lower effect of the external temperature on product's preparation and maintenance time reducing condense and draining; it is the best solution in hot climate conditions.
- New design of the screw to adjust the product consistency makes the equipment extremely user-friendly.
- Hybrid control of consistency. The integrated software allows the equipment to self-adjust to ensure that the product has always the same consistency, from the first to the last drop dispensed.
- The bowl of SP ULTRA is also illuminated by LED lights, from above and below, giving the equipment a more attractive look, enhancing the product, increasing its visibility and encouraging impulse purchases.